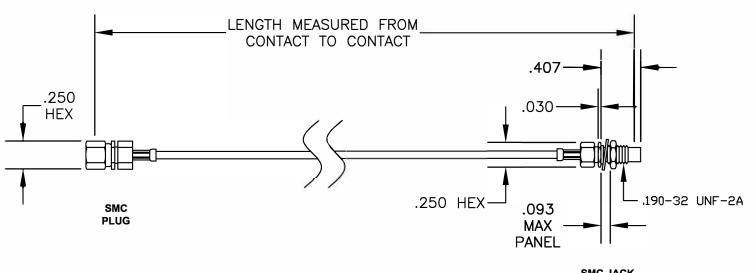

| COMPONENTS        | IMPEDANCE |
|-------------------|-----------|
| SMC PLUG          | 50 OHM    |
| SMC JACK BULKHEAD | 50 OHM    |
| RG196A/U          | 50 OHM    |
|                   |           |

| Standard Lengths |                         |
|------------------|-------------------------|
| -12              | 12"                     |
| -24              | 24"                     |
| -36              | 36"                     |
| -48              | 48"                     |
| -60              | 60"                     |
| -XXX             | Custom Length in inches |
|                  |                         |

**SMC JACK BULKHEAD** 

ebeestock

WEBSITE: www.ebeestock.com EMAIL: sales@ebeestock.com

**DWG TITLE** 

ET31895

DES. CABLE ASSEMBLY, RG196A/U, SMC PLUG TO SMC JACK BULKHEAD

SCALE N/A

127

CAD FILE 030107 SIZE A FSCM NO. 53919

NOTES: 1. UNLESS OTHERWISE SPECIFIED ALL DIMENSIONS ARE NOMINAL.

- 2. ALL SPECIFICATIONS ARE SUBJECT TO CHANGE WITHOUT NOTICE AT ANY TIME.
- 3. DIMENSIONS ARE IN INCHES.
- 4. LENGTH TOLERANCE IS ± 1.5% OR ±3/8", WHICHEVER IS GREATER.