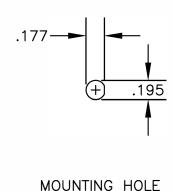

**SMC JACK BULKHEAD** 

ebeestock

WEBSITE: www.ebeestock.com EMAIL: sales@ebeestock.com

**DWG TITLE** 

ET31895

DES. CABLE ASSEMBLY, RG196A/U, SMC PLUG TO SMC JACK BULKHEAD

SCALE N/A

127

CAD FILE 030107 SIZE A FSCM NO. 53919

NOTES: 1. UNLESS OTHERWISE SPECIFIED ALL DIMENSIONS ARE NOMINAL.

- 2. ALL SPECIFICATIONS ARE SUBJECT TO CHANGE WITHOUT NOTICE AT ANY TIME.
- 3. DIMENSIONS ARE IN INCHES.
- 4. LENGTH TOLERANCE IS ± 1.5% OR ±3/8", WHICHEVER IS GREATER.