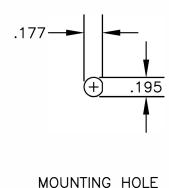

**SMC JACK BULKHEAD** 

ebeestock

WEBSITE: www.ebeestock.com EMAIL: sales@ebeestock.com

**DWG TITLE** 

ET31902

DES. CABLE ASSEMBLY, RG196A/U, SMC PLUG TO

SCALE N/A

127

SMC JACK BULKHEAD

SIZE A FSCM NO. 53919 NOTES: 1. UNLESS OTHERWISE SPECIFIED ALL DIMENSIONS ARE NOMINAL.

2. ALL SPECIFICATIONS ARE SUBJECT TO CHANGE WITHOUT NOTICE AT ANY TIME.

CAD FILE 030107

- 3. DIMENSIONS ARE IN INCHES.
- 4. LENGTH TOLERANCE IS ± 1.5% OR ±3/8", WHICHEVER IS GREATER.