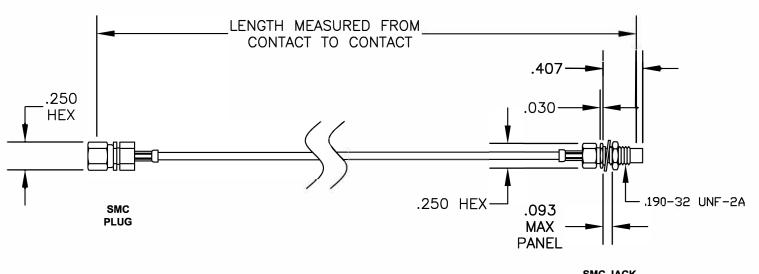

| COMPONENTS        | IMPEDANCE |
|-------------------|-----------|
| SMC PLUG          | 50 OHM    |
| SMC JACK BULKHEAD | 50 OHM    |
| RG196A/U          | 50 OHM    |
|                   |           |

| Standard Lengths |                         |
|------------------|-------------------------|
| -12              | 12"                     |
| -24              | 24"                     |
| -36              | 36"                     |
| -48              | 48"                     |
| -60              | 60"                     |
| -XXX             | Custom Length in inches |
|                  |                         |

**SMC JACK BULKHEAD** 

ebeestock

WEBSITE: www.ebeestock.com EMAIL: sales@ebeestock.com

**DWG TITLE** 

ET31902

DES. CABLE ASSEMBLY, RG196A/U, SMC PLUG TO

SCALE N/A

127

SMC JACK BULKHEAD

SIZE A FSCM NO. 53919 NOTES: 1. UNLESS OTHERWISE SPECIFIED ALL DIMENSIONS ARE NOMINAL.

2. ALL SPECIFICATIONS ARE SUBJECT TO CHANGE WITHOUT NOTICE AT ANY TIME.

CAD FILE 030107

- 3. DIMENSIONS ARE IN INCHES.
- 4. LENGTH TOLERANCE IS ± 1.5% OR ±3/8", WHICHEVER IS GREATER.