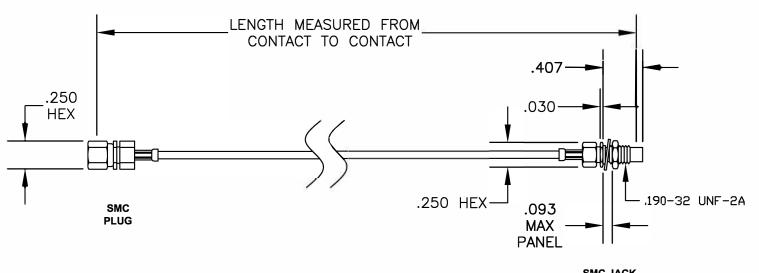

| COMPONENTS        | IMPEDANCE |
|-------------------|-----------|
| SMC PLUG          | 50 OHM    |
| SMC JACK BULKHEAD | 50 OHM    |
| RG196A/U          | 50 OHM    |
|                   |           |

| Standard Lengths |                         |
|------------------|-------------------------|
| -12              | 12"                     |
| -24              | 24"                     |
| -36              | 36"                     |
| -48              | 48"                     |
| -60              | 60"                     |
| -XXX             | Custom Length in inches |
|                  |                         |

SMC JACK BULKHEAD

ebeestock

WEBSITE: www.ebeestock.com EMAIL: sales@ebeestock.com

DWG TITLE

ET31904

DES. CABLE ASSEMBLY, RG196A/U, SMC PLUG TO SMC JACK BULKHEAD

SCALE N/A

127

SMC JACK BULKHEA

NOTES: NOTES:

2. ALL SPECIFICATIONS ARE SUBJECT TO CHANGE WITHOUT NOTICE AT ANY TIME.

CAD FILE 030107

3. DIMENSIONS ARE IN INCHES.

SIZE A FSCM NO. 53919

4. LENGTH TOLERANCE IS ± 1.5% OR ±3/8", WHICHEVER IS GREATER.