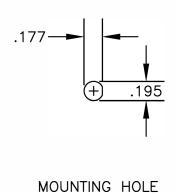

SMC JACK BULKHEA

NOTES: NOTES:

2. ALL SPECIFICATIONS ARE SUBJECT TO CHANGE WITHOUT NOTICE AT ANY TIME.

CAD FILE 030107

3. DIMENSIONS ARE IN INCHES.

SIZE A FSCM NO. 53919

4. LENGTH TOLERANCE IS ± 1.5% OR ±3/8", WHICHEVER IS GREATER.