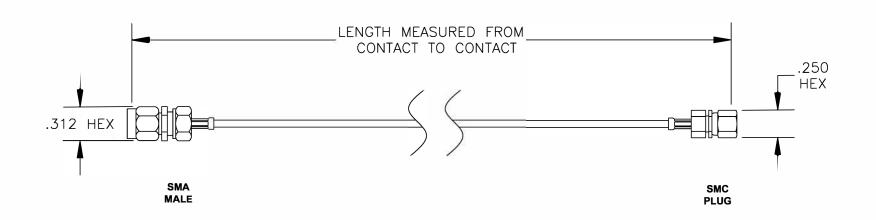

| COMPONENTS | IMPEDANCE |
|------------|-----------|
| SMA MALE   | 50 OHM    |
| SMC PLUG   | 50 OHM    |
| RG196A/U   | 50 OHM    |
|            | į.        |

| Standard Lengths |                         |
|------------------|-------------------------|
| -12              | 12"                     |
| -24              | 24"                     |
| -36              | 36"                     |
| -48              | 48"                     |
| -60              | 60"                     |
| -XXX             | Custom Length in inches |
|                  |                         |

ET31944

DES. CABLE ASSEMBLY, RG196A/U, SMA MALE TO SMC PLUG

REV. A **FSCM NO. 53919** 

**CAD FILE 020108** 

SCALE N/A SIZE A 147

## NOTES:

- UNLESS OTHERWISE SPECIFIED ALL DIMENSIONS ARE NOMINAL.
  ALL SPECIFICATIONS ARE SUBJECT TO CHANGE WITHOUT NOTICE AT ANY TIME.
- 3. DIMENSIONS ARE IN INCHES.
- 4. LENGTH TOLERANCE IS ± 1.5% OR ± 3/8", WHICHEVER IS GREATER.