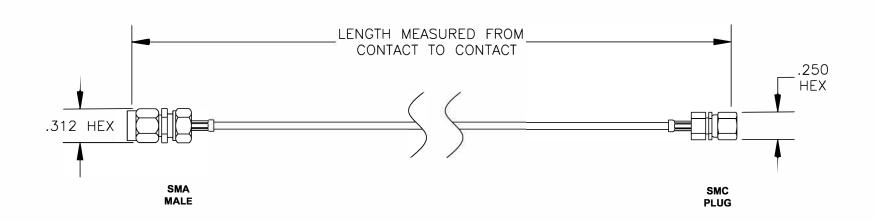

| COMPONENTS | IMPEDANCE |
|------------|-----------|
| SMA MALE   | 50 OHM    |
| SMC PLUG   | 50 OHM    |
| RG196A/U   | 50 OHM    |
|            |           |

| Standard Lengths |                         |
|------------------|-------------------------|
| -12              | 12"                     |
| -24              | 24"                     |
| -36              | 36"                     |
| -48              | 48"                     |
| -60              | 60"                     |
| -XXX             | Custom Length in inches |
| 1                | 1 1 1                   |

ET31945

DES. CABLE ASSEMBLY, RG196A/U, SMA MALE TO SMC PLUG

REV. A **FSCM NO. 53919** 

**CAD FILE 020108** SCALE N/A SIZE A 147

## NOTES:

- UNLESS OTHERWISE SPECIFIED ALL DIMENSIONS ARE NOMINAL.
  ALL SPECIFICATIONS ARE SUBJECT TO CHANGE WITHOUT NOTICE AT ANY TIME.
- 3. DIMENSIONS ARE IN INCHES.
- 4. LENGTH TOLERANCE IS ± 1.5% OR ± 3/8", WHICHEVER IS GREATER.