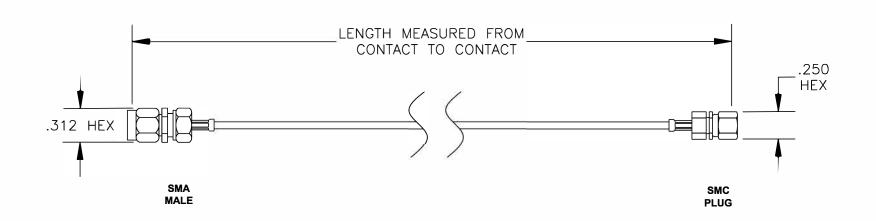

| COMPONENTS | IMPEDANCE |
|------------|-----------|
| SMA MALE   | 50 OHM    |
| SMC PLUG   | 50 OHM    |
| RG178B/U   | 50 OHM    |
|            |           |

| Standard Lengths |                         |
|------------------|-------------------------|
| -12              | 12"                     |
| -24              | 24"                     |
| -36              | 36"                     |
| -48              | 48"                     |
| -60              | 60"                     |
| -XXX             | Custom Length in inches |
|                  |                         |

ET32110

CABLE ASSEMBLY, RG178B/U, SMA MALE TO SMC PLUG

**FSCM NO. 53919** 

**CAD FILE 021308** SCALE N/A SIZE A 127

NOTES:

- 1. UNLESS OTHERWISE SPECIFIED ALL DIMENSIONS ARE NOMINAL.
- 2. ALL SPECIFICATIONS ARE SUBJECT TO CHANGE WITHOUT NOTICE AT ANY TIME.
- 3. DIMENSIONS ARE IN INCHES.
- 4. LENGTH TOLERANCE IS ± 1.5% OR ±3/8", WHICHEVER IS GREATER.