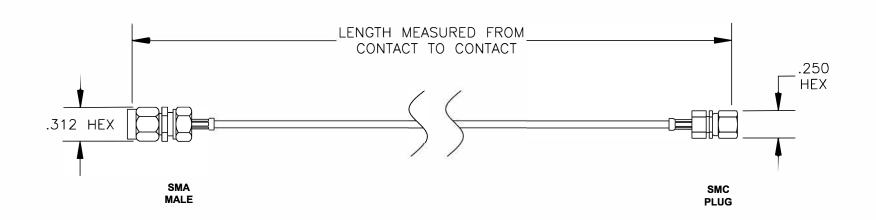

| COMPONENTS | IMPEDANCE |
|------------|-----------|
| SMA MALE   | 50 OHM    |
| SMC PLUG   | 50 OHM    |
| RG178B/U   | 50 OHM    |
| _          |           |

| Standard Lengths |                         |
|------------------|-------------------------|
| -12              | 12"                     |
| -24              | 24"                     |
| -36              | 36"                     |
| -48              | 48"                     |
| -60              | 60"                     |
| -XXX             | Custom Length in inches |
|                  |                         |

ebeestock

WEBSITE: www.ebeestock.com EMAIL: sales@ebeestock.com

9H' &%%%

CABLE ASSEMBLY, RG178B/U, SMA MALE TO SMC PLUG

**FSCM NO. 53919** 

**CAD FILE 021308** 

SCALE N/A SIZE A 127

NOTES:

- 1. UNLESS OTHERWISE SPECIFIED ALL DIMENSIONS ARE NOMINAL.
- 2. ALL SPECIFICATIONS ARE SUBJECT TO CHANGE WITHOUT NOTICE AT ANY TIME.
- 3. DIMENSIONS ARE IN INCHES.
- 4. LENGTH TOLERANCE IS ± 1.5% OR ±3/8", WHICHEVER IS GREATER.