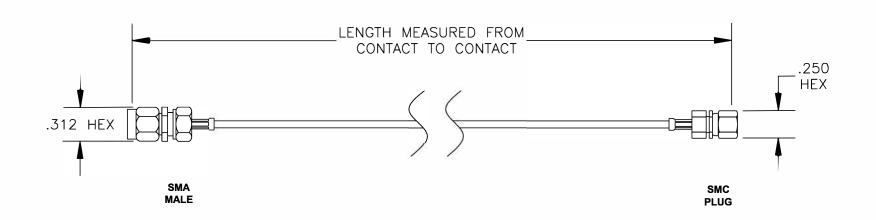

| COMPONENTS | IMPEDANCE |
|------------|-----------|
| SMA MALE   | 50 OHM    |
| SMC PLUG   | 50 OHM    |
| RG178B/U   | 50 OHM    |
| _          |           |

| Standard Lengths |                         |
|------------------|-------------------------|
| -12              | 12"                     |
| -24              | 24"                     |
| -36              | 36"                     |
| -48              | 48"                     |
| -60              | 60"                     |
| -XXX             | Custom Length in inches |
|                  |                         |

SCALE N/A SIZE A 127

NOTES:

- 1. UNLESS OTHERWISE SPECIFIED ALL DIMENSIONS ARE NOMINAL.
- 2. ALL SPECIFICATIONS ARE SUBJECT TO CHANGE WITHOUT NOTICE AT ANY TIME.
- 3. DIMENSIONS ARE IN INCHES.
- 4. LENGTH TOLERANCE IS ± 1.5% OR ±3/8", WHICHEVER IS GREATER.