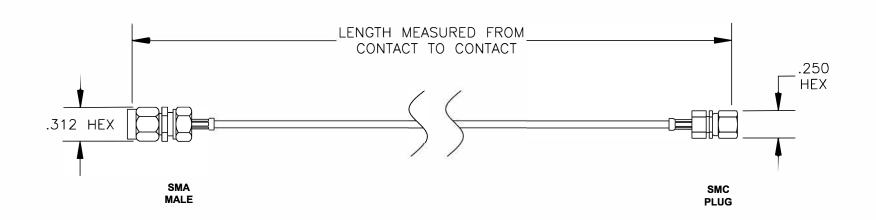

| COMPONENTS | IMPEDANCE |
|------------|-----------|
| SMA MALE   | 50 OHM    |
| SMC PLUG   | 50 OHM    |
| RG178B/U   | 50 OHM    |
| _          |           |

| Standard Lengths |                         |
|------------------|-------------------------|
| -12              | 12"                     |
| -24              | 24"                     |
| -36              | 36"                     |
| -48              | 48"                     |
| -60              | 60"                     |
| -XXX             | Custom Length in inches |
|                  |                         |

9H &%%

CABLE ASSEMBLY, RG178B/U, SMA MALE TO SMC PLUG

**FSCM NO. 53919** 

**CAD FILE 021308** SCALE N/A SIZE A 127

NOTES:

- 1. UNLESS OTHERWISE SPECIFIED ALL DIMENSIONS ARE NOMINAL.
- 2. ALL SPECIFICATIONS ARE SUBJECT TO CHANGE WITHOUT NOTICE AT ANY TIME.
- 3. DIMENSIONS ARE IN INCHES.
- 4. LENGTH TOLERANCE IS ± 1.5% OR ±3/8", WHICHEVER IS GREATER.