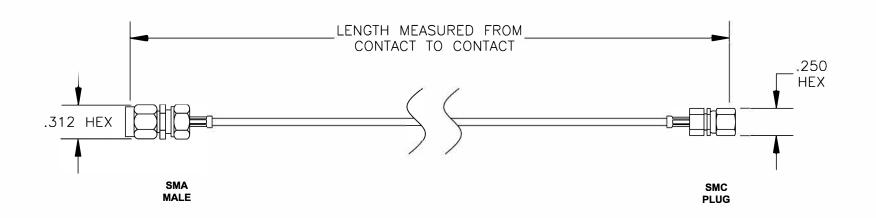

| COMPONENTS | IMPEDANCE |
|------------|-----------|
| SMA MALE   | 50 OHM    |
| SMC PLUG   | 50 OHM    |
| RG178B/U   | 50 OHM    |
|            |           |

| Standard Lengths |                         |
|------------------|-------------------------|
| -12              | 12"                     |
| -24              | 24"                     |
| -36              | 36"                     |
| -48              | 48"                     |
| -60              | 60"                     |
| -xxx             | Custom Length in inches |
|                  | ~                       |

DWG TITLE

9H &%/{

CABLE ASSEMBLY, RG178B/U, SMA MALE TO SMC PLUG (LEAD FREE)

SCALE N/A

SIZE A 127

**FSCM NO. 53919** NOTES:

1. UNLESS OTHERWISE SPECIFIED ALL DIMENSIONS ARE NOMINAL.

2. ALL SPECIFICATIONS ARE SUBJECT TO CHANGE WITHOUT NOTICE AT ANY TIME.
3. DIMENSIONS ARE IN INCHES.

CAD FILE 021308

- 4. LENGTH TOLERANCE IS ± 1.5% OR ±3/8", WHICHEVER IS GREATER.