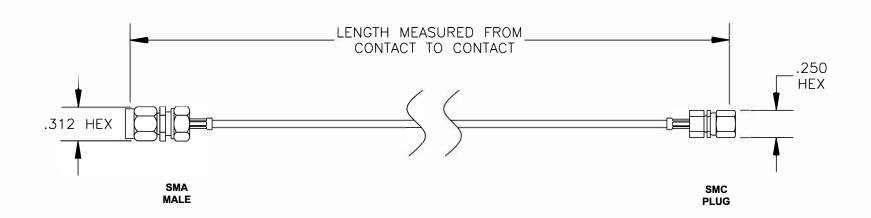

| COMPONENTS | IMPEDANCE |
|------------|-----------|
| SMA MALE   | 50 OHM    |
| SMC PLUG   | 50 OHM    |
| RG178B/U   | 50 OHM    |
|            |           |

| Standard Lengths |                         |
|------------------|-------------------------|
| -12              | 12"                     |
| -24              | 24"                     |
| -36              | 36"                     |
| -48              | 48"                     |
| -60              | 60"                     |
| -XXX             | Custom Length in inches |
|                  |                         |

DWG TITLE

9H' &%)

CABLE ASSEMBLY, RG178B/U, SMA MALE TO SMC PLUG (LEAD FREE)

**FSCM NO. 53919** 

CAD FILE 021308

SCALE N/A SIZE A 127

NOTES:

- 1. UNLESS OTHERWISE SPECIFIED ALL DIMENSIONS ARE NOMINAL.
- 2. ALL SPECIFICATIONS ARE SUBJECT TO CHANGE WITHOUT NOTICE AT ANY TIME.
  3. DIMENSIONS ARE IN INCHES.
- 4. LENGTH TOLERANCE IS ± 1.5% OR ±3/8", WHICHEVER IS GREATER.