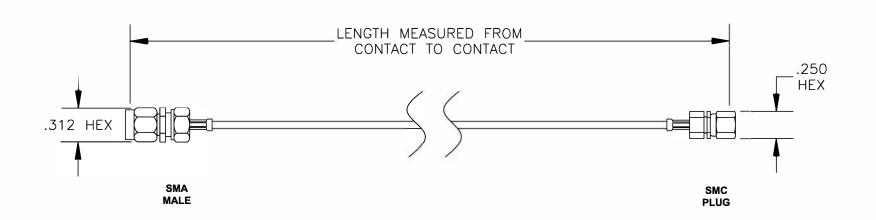

| COMPONENTS | IMPEDANCE |
|------------|-----------|
| SMA MALE   | 50 OHM    |
| SMC PLUG   | 50 OHM    |
| RG178B/U   | 50 OHM    |
|            |           |

| Ϊ.,  | Standard Lengths        |
|------|-------------------------|
| -12  | 12"                     |
| -24  | 24"                     |
| -36  | 36"                     |
| -48  | 48"                     |
| -60  | 60"                     |
| -XXX | Custom Length in inches |
|      |                         |

DWG TITLE

9H &%%\*

CABLE ASSEMBLY, RG178B/U, SMA MALE TO SMC PLUG (LEAD FREE)

SIZE A 127

**FSCM NO. 53919** 

CAD FILE 021308 SCALE N/A

## NOTES:

- 1. UNLESS OTHERWISE SPECIFIED ALL DIMENSIONS ARE NOMINAL.
- 2. ALL SPECIFICATIONS ARE SUBJECT TO CHANGE WITHOUT NOTICE AT ANY TIME.
  3. DIMENSIONS ARE IN INCHES.
- 4. LENGTH TOLERANCE IS ± 1.5% OR ±3/8", WHICHEVER IS GREATER.