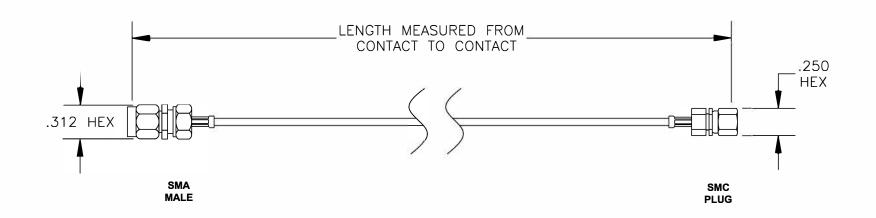

| COMPONENTS | IMPEDANCE |
|------------|-----------|
| SMA MALE   | 50 OHM    |
| SMC PLUG   | 50 OHM    |
| RG178B/U   | 50 OHM    |
|            |           |

| Standard Lengths |                         |
|------------------|-------------------------|
| -12              | 12"                     |
| -24              | 24"                     |
| -36              | 36"                     |
| -48              | 48"                     |
| -60              | 60"                     |
| -XXX             | Custom Length in inches |
|                  |                         |

9H' &%/4

CABLE ASSEMBLY, RG178B/U, SMA MALE TO SMC PLUG (LEAD FREE)

**FSCM NO. 53919** 

CAD FILE 021308

SCALE N/A SIZE A 127

NOTES:

- 1. UNLESS OTHERWISE SPECIFIED ALL DIMENSIONS ARE NOMINAL.
- ALL SPECIFICATIONS ARE SUBJECT TO CHANGE WITHOUT NOTICE AT ANY TIME.
  DIMENSIONS ARE IN INCHES.
- 4. LENGTH TOLERANCE IS ± 1.5% OR ±3/8", WHICHEVER IS GREATER.