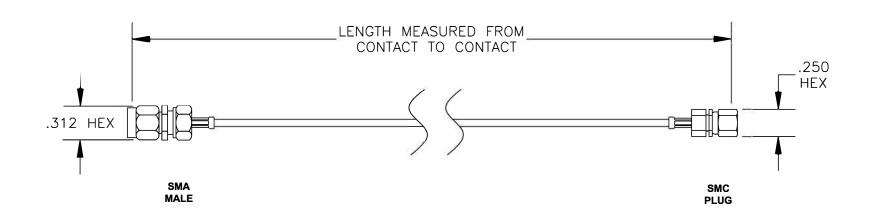

| COMPONENTS | IMPEDANCE |
|------------|-----------|
| SMA MALE   | 50 OHM    |
| SMC PLUG   | 50 OHM    |
| RG178B/U   | 50 OHM    |
|            |           |

| Standard Lengths |                         |
|------------------|-------------------------|
| -12              | 12"                     |
| -24              | 24"                     |
| -36              | 36"                     |
| -48              | 48"                     |
| -60              | 60"                     |
| -xxx             | Custom Length in inches |
|                  | -                       |

## NOTES:

- 1. UNLESS OTHERWISE SPECIFIED ALL DIMENSIONS ARE NOMINAL.
- 2. ALL SPECIFICATIONS ARE SUBJECT TO CHANGE WITHOUT NOTICE AT ANY TIME.
  3. DIMENSIONS ARE IN INCHES.
- 4. LENGTH TOLERANCE IS ± 1.5% OR ±3/8", WHICHEVER IS GREATER.