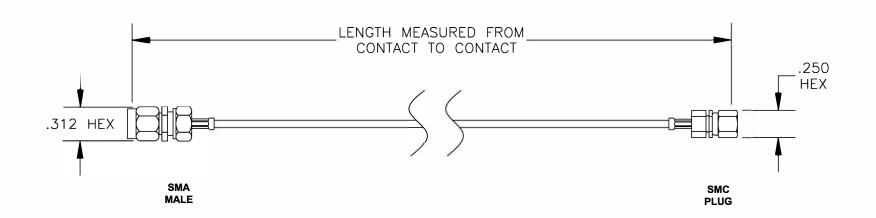

| COMPONENTS | IMPEDANCE |
|------------|-----------|
| SMA MALE   | 50 OHM    |
| SMC PLUG   | 50 OHM    |
| RG178B/U   | 50 OHM    |
|            |           |

| Standard Lengths |                         |
|------------------|-------------------------|
| -12              | 12"                     |
| -24              | 24"                     |
| -36              | 36"                     |
| -48              | 48"                     |
| -60              | 60"                     |
| -XXX             | Custom Length in inches |
|                  | ~                       |

DWG TITLE

ET32121

**FSCM NO. 53919** 

CABLE ASSEMBLY, RG178B/U, SMA MALE TO SMC PLUG (LEAD FREE)

SCALE N/A

SIZE A 127

NOTES:

- 1. UNLESS OTHERWISE SPECIFIED ALL DIMENSIONS ARE NOMINAL.
- ALL SPECIFICATIONS ARE SUBJECT TO CHANGE WITHOUT NOTICE AT ANY TIME.
  DIMENSIONS ARE IN INCHES.

CAD FILE 021308

- 4. LENGTH TOLERANCE IS ± 1.5% OR ±3/8", WHICHEVER IS GREATER.