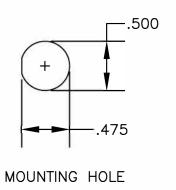

SCALE N/A

127

**TNC FEMALE BULKHEAD** 

SIZE A FSCM NO. 53919 NOTES: 1. UNLESS OTHERWISE SPECIFIED ALL DIMENSIONS ARE NOMINAL.

2. ALL SPECIFICATIONS ARE SUBJECT TO CHANGE WITHOUT NOTICE AT ANY TIME.

CAD FILE 030207

- 3. DIMENSIONS ARE IN INCHES.
- 4. LENGTH TOLERANCE IS ± 1.5% OR ±3/8", WHICHEVER IS GREATER.