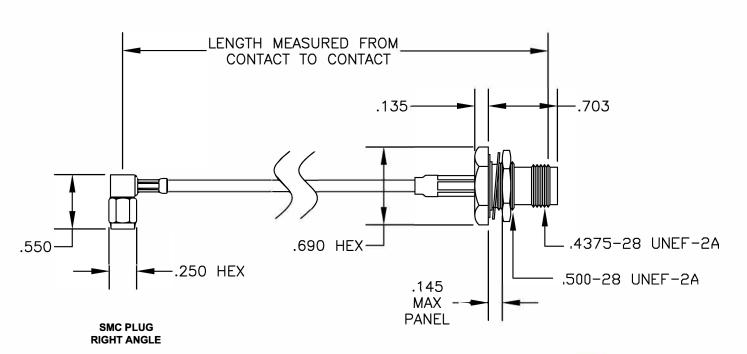

| COMPONENTS           | IMPEDANCE |
|----------------------|-----------|
| SMC PLUG RIGHT ANGLE | 50 OHM    |
| TNC FEMALE BULKHEAD  | 50 OHM    |
| RG174A/U             | 50 OHM    |
|                      |           |

| Standard Lengths |                         |
|------------------|-------------------------|
| -12              | 12"                     |
| -24              | 24"                     |
| -36              | 36"                     |
| -48              | 48"                     |
| -60              | 60"                     |
| -XXX             | Custom Length in inches |
|                  |                         |

SCALE N/A

127

**TNC FEMALE BULKHEAD** 

SIZE A FSCM NO. 53919 NOTES: 1. UNLESS OTHERWISE SPECIFIED ALL DIMENSIONS ARE NOMINAL.

2. ALL SPECIFICATIONS ARE SUBJECT TO CHANGE WITHOUT NOTICE AT ANY TIME.

CAD FILE 030207

- 3. DIMENSIONS ARE IN INCHES.
- 4. LENGTH TOLERANCE IS ± 1.5% OR ±3/8", WHICHEVER IS GREATER.