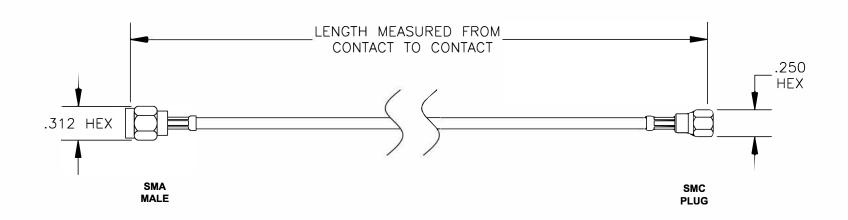

| COMPONENTS | IMPEDANCE |
|------------|-----------|
| SMA MALE   | 50 OHM    |
| SMC PLUG   | 50 OHM    |
| RG188A/U   | 50 OHM    |
|            |           |

| Standard Lengths |                         |
|------------------|-------------------------|
| -12              | 12"                     |
| -24              | 24"                     |
| -36              | 36"                     |
| -48              | 48"                     |
| -60              | 60"                     |
| -XXX             | Custom Length in inches |
|                  |                         |

ET32133

TO SMC PLUG

**FSCM NO. 53919** REV. A

**CAD FILE 021108** SCALE N/A SIZE A 127

- NOTES: 1. UNLESS OTHERWISE SPECIFIED ALL DIMENSIONS ARE NOMINAL.
- 2. ALL SPECIFICATIONS ARE SUBJECT TO CHANGE WITHOUT NOTICE AT ANY TIME.
- 3. DIMENSIONS ARE IN INCHES.
- 4. LENGTH TOLERANCE IS ± 1.5% OR ±3/8", WHICHEVER IS GREATER.