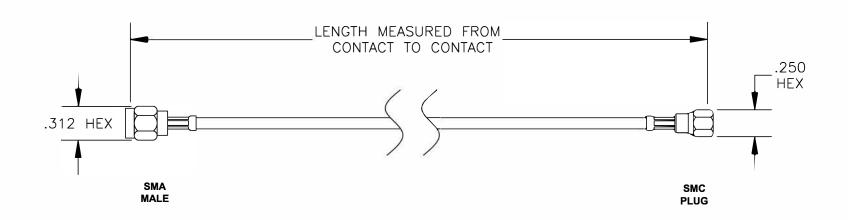

| COMPONENTS | IMPEDANCE |
|------------|-----------|
| SMA MALE   | 50 OHM    |
| SMC PLUG   | 50 OHM    |
| RG188A/U   | 50 OHM    |
|            |           |

| Standard Lengths |                         |
|------------------|-------------------------|
| -12              | 12"                     |
| -24              | 24"                     |
| -36              | 36"                     |
| -48              | 48"                     |
| -60              | 60"                     |
| -XXX             | Custom Length in inches |
|                  |                         |

ET32134

TO SMC PLUG

SIZE A 127

**FSCM NO. 53919** REV. A **CAD FILE 021108** SCALE N/A

- NOTES: 1. UNLESS OTHERWISE SPECIFIED ALL DIMENSIONS ARE NOMINAL.
- 2. ALL SPECIFICATIONS ARE SUBJECT TO CHANGE WITHOUT NOTICE AT ANY TIME.
- 3. DIMENSIONS ARE IN INCHES.
- 4. LENGTH TOLERANCE IS ± 1.5% OR ±3/8", WHICHEVER IS GREATER.