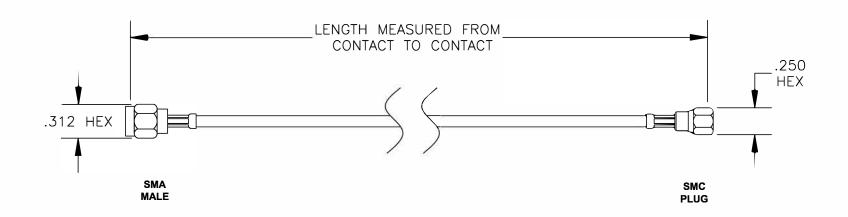

| COMPONENTS | IMPEDANCE |
|------------|-----------|
| SMA MALE   | 50 OHM    |
| SMC PLUG   | 50 OHM    |
| RG188A/U   | 50 OHM    |
|            |           |

| Standard Lengths |                         |
|------------------|-------------------------|
| -12              | 12"                     |
| -24              | 24"                     |
| -36              | 36"                     |
| -48              | 48"                     |
| -60              | 60"                     |
| -XXX             | Custom Length in inches |
|                  |                         |

RoHS Compliance Certified

**CAD FILE 021108** 

ebeestock

WEBSITE: www.ebeestock.com EMAIL: sales@ebeestock.com

DWG TITLE

ET32138

**FSCM NO. 53919** 

CABLE ASSEMBLY, RG188A/U, SMA MALE TO SMC PLUG (LEAD FREE)

SCALE N/A

SIZE A 127

E 132136

REV. A

- NOTES: 1. UNLESS OTHERWISE SPECIFIED ALL DIMENSIONS ARE NOMINAL.
- 2. ALL SPECIFICATIONS ARE SUBJECT TO CHANGE WITHOUT NOTICE AT ANY TIME.
- 3. DIMENSIONS ARE IN INCHES.
- 4. LENGTH TOLERANCE IS ± 1.5% OR ±3/8", WHICHEVER IS GREATER.