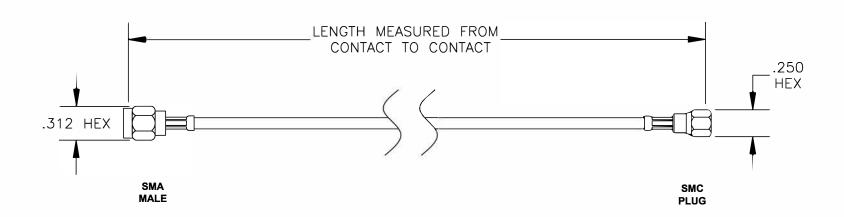

| COMPONENTS | IMPEDANCE |
|------------|-----------|
| SMA MALE   | 50 OHM    |
| SMC PLUG   | 50 OHM    |
| RG316/U    | 50 OHM    |
|            |           |

| Standard Lengths |                         |
|------------------|-------------------------|
| -12              | 12"                     |
| -24              | 24"                     |
| -36              | 36"                     |
| -48              | 48"                     |
| -60              | 60"                     |
| -XXX             | Custom Length in inches |
|                  |                         |

SIZE A 127 SCALE N/A

- NOTES: 1. UNLESS OTHERWISE SPECIFIED ALL DIMENSIONS ARE NOMINAL.
- 2. ALL SPECIFICATIONS ARE SUBJECT TO CHANGE WITHOUT NOTICE AT ANY TIME.
- 3. DIMENSIONS ARE IN INCHES.
- 4. LENGTH TOLERANCE IS ± 1.5% OR ±3/8", WHICHEVER IS GREATER.