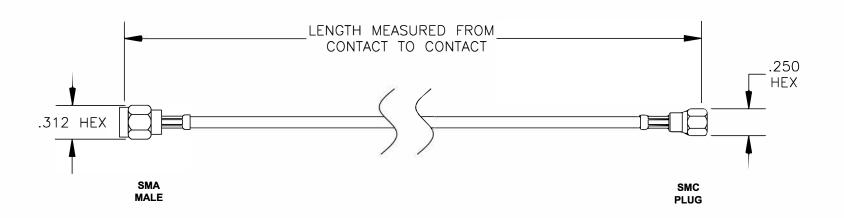

| COMPONENTS | IMPEDANCE |
|------------|-----------|
| SMA MALE   | 50 OHM    |
| SMC PLUG   | 50 OHM    |
| RG316/U    | 50 OHM    |
|            |           |

| Standard Lengths |                         |
|------------------|-------------------------|
| -12              | 12"                     |
| -24              | 24"                     |
| -36              | 36"                     |
| -48              | 48"                     |
| -60              | 60"                     |
| -XXX             | Custom Length in inches |
|                  |                         |

**CAD FILE 020508** 

SCALE N/A SIZE A 127

- NOTES: 1. UNLESS OTHERWISE SPECIFIED ALL DIMENSIONS ARE NOMINAL.
- 2. ALL SPECIFICATIONS ARE SUBJECT TO CHANGE WITHOUT NOTICE AT ANY TIME.
- 3. DIMENSIONS ARE IN INCHES.
- 4. LENGTH TOLERANCE IS ± 1.5% OR ±3/8", WHICHEVER IS GREATER.