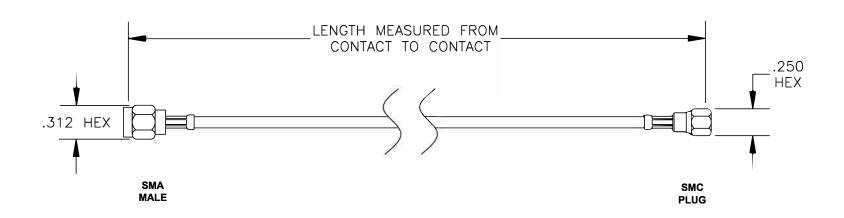

| COMPONENTS | IMPEDANCE |
|------------|-----------|
| SMA MALE   | 50 OHM    |
| SMC PLUG   | 50 OHM    |
| RG316/U    | 50 OHM    |
|            |           |

| Standard Lengths |                         |
|------------------|-------------------------|
| -12              | 12"                     |
| -24              | 24"                     |
| -36              | 36"                     |
| -48              | 48"                     |
| -60              | 60"                     |
| -XXX             | Custom Length in inches |
|                  |                         |

SCALE N/A SIZE A 127

- NOTES: 1. UNLESS OTHERWISE SPECIFIED ALL DIMENSIONS ARE NOMINAL.
- 2. ALL SPECIFICATIONS ARE SUBJECT TO CHANGE WITHOUT NOTICE AT ANY TIME.
- 3. DIMENSIONS ARE IN INCHES.
- 4. LENGTH TOLERANCE IS ± 1.5% OR ±3/8", WHICHEVER IS GREATER.