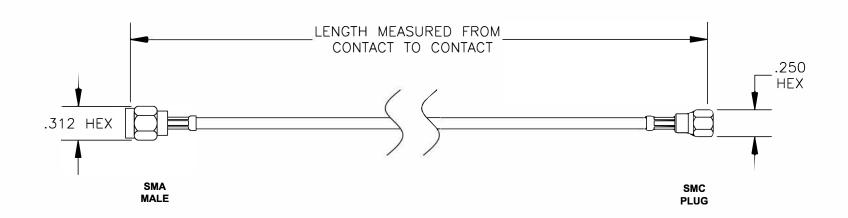

| COMPONENTS | IMPEDANCE |
|------------|-----------|
| SMA MALE   | 50 OHM    |
| SMC PLUG   | 50 OHM    |
| RG174A/U   | 50 OHM    |
|            |           |

| Standard Lengths |                         |
|------------------|-------------------------|
| -12              | 12"                     |
| -24              | 24"                     |
| -36              | 36"                     |
| -48              | 48"                     |
| -60              | 60"                     |
| -XXX             | Custom Length in inches |
|                  |                         |

9H' &%,

CABLE ASSEMBLY, RG174A/U, SMA MALE TO SMC PLUG

SIZE A 127

**FSCM NO. 53919** REV. -

**CAD FILE 020108** SCALE N/A

- NOTES: 1. UNLESS OTHERWISE SPECIFIED ALL DIMENSIONS ARE NOMINAL.
- 2. ALL SPECIFICATIONS ARE SUBJECT TO CHANGE WITHOUT NOTICE AT ANY TIME.
- 3. DIMENSIONS ARE IN INCHES.
- 4. LENGTH TOLERANCE IS ± 1.5% OR ± 3/8", WHICHEVER IS GREATER.