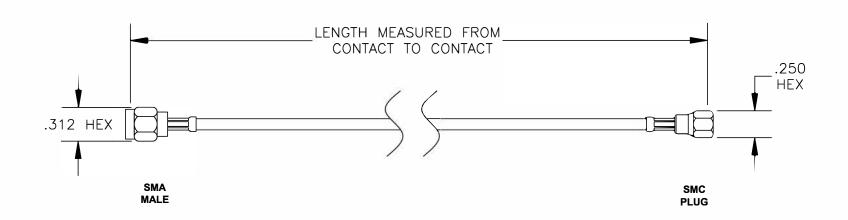

| COMPONENTS | IMPEDANCE |
|------------|-----------|
| SMA MALE   | 50 OHM    |
| SMC PLUG   | 50 OHM    |
| RG174A/U   | 50 OHM    |
|            |           |

| Standard Lengths |                         |
|------------------|-------------------------|
| -12              | 12"                     |
| -24              | 24"                     |
| -36              | 36"                     |
| -48              | 48"                     |
| -60              | 60"                     |
| -XXX             | Custom Length in inches |
|                  |                         |

9H &%-

CABLE ASSEMBLY, RG174A/U, SMA MALE

TO SMC PLUG

**FSCM NO. 53919** REV. -

**CAD FILE 020108** SCALE N/A

SIZE A 127

- NOTES: 1. UNLESS OTHERWISE SPECIFIED ALL DIMENSIONS ARE NOMINAL.
- 2. ALL SPECIFICATIONS ARE SUBJECT TO CHANGE WITHOUT NOTICE AT ANY TIME.
- 3. DIMENSIONS ARE IN INCHES.
- 4. LENGTH TOLERANCE IS ± 1.5% OR ± 3/8", WHICHEVER IS GREATER.