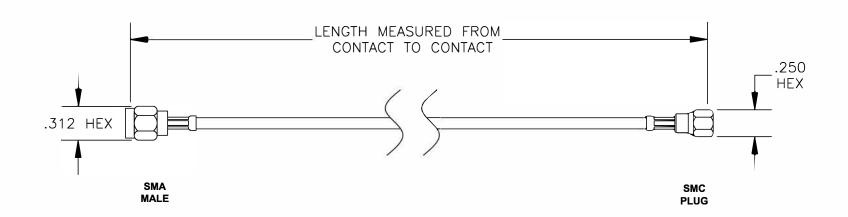

| COMPONENTS | IMPEDANCE |
|------------|-----------|
| SMA MALE   | 50 OHM    |
| SMC PLUG   | 50 OHM    |
| RG174A/U   | 50 OHM    |
|            |           |

| Standard Lengths |                         |
|------------------|-------------------------|
| -12              | 12"                     |
| -24              | 24"                     |
| -36              | 36"                     |
| -48              | 48"                     |
| -60              | 60"                     |
| -XXX             | Custom Length in inches |
|                  |                         |

- NOTES: 1. UNLESS OTHERWISE SPECIFIED ALL DIMENSIONS ARE NOMINAL.
- 2. ALL SPECIFICATIONS ARE SUBJECT TO CHANGE WITHOUT NOTICE AT ANY TIME.
- 3. DIMENSIONS ARE IN INCHES.
- 4. LENGTH TOLERANCE IS ± 1.5% OR ± 3/8", WHICHEVER IS GREATER.