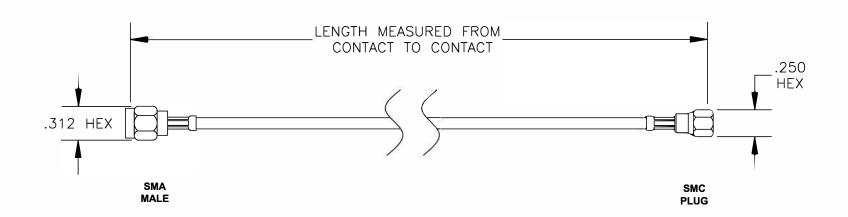

| COMPONENTS | IMPEDANCE |
|------------|-----------|
| SMA MALE   | 50 OHM    |
| SMC PLUG   | 50 OHM    |
| RG174A/U   | 50 OHM    |
|            |           |

| Standard Lengths |                         |
|------------------|-------------------------|
| -12              | 12"                     |
| -24              | 24"                     |
| -36              | 36"                     |
| -48              | 48"                     |
| -60              | 60"                     |
| -XXX             | Custom Length in inches |
|                  |                         |

**ebeestock** 

WEBSITE: www.ebeestock.com EMAIL: sales@ebeestock.com

9H &%&

CABLE ASSEMBLY, RG174A/U, SMA MALE TO SMC PLUG

**FSCM NO. 53919** REV. -

**CAD FILE 020108** 

SCALE N/A SIZE A 127

- NOTES: 1. UNLESS OTHERWISE SPECIFIED ALL DIMENSIONS ARE NOMINAL.
- 2. ALL SPECIFICATIONS ARE SUBJECT TO CHANGE WITHOUT NOTICE AT ANY TIME.
- 3. DIMENSIONS ARE IN INCHES.
- 4. LENGTH TOLERANCE IS ± 1.5% OR ± 3/8", WHICHEVER IS GREATER.