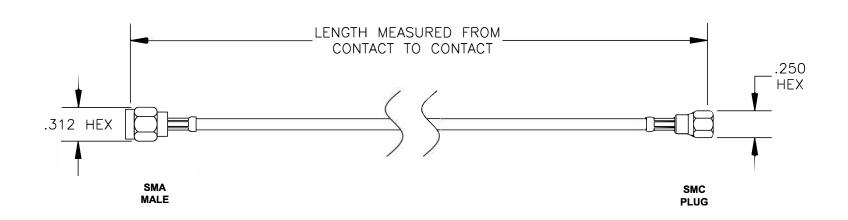

| COMPONENTS | IMPEDANCE |
|------------|-----------|
| SMA MALE   | 50 OHM    |
| SMC PLUG   | 50 OHM    |
| RG174A/U   | 50 OHM    |
|            |           |

| Standard Lengths |                         |
|------------------|-------------------------|
| -12              | 12"                     |
| -24              | 24"                     |
| -36              | 36"                     |
| -48              | 48"                     |
| -60              | 60"                     |
| -XXX             | Custom Length in inches |
|                  |                         |

9H' &%+)

CABLE ASSEMBLY, RG174A/U, SMA MALE TO SMC PLUG

SIZE A 127

**FSCM NO. 53919** REV. -

**CAD FILE 020108** SCALE N/A

- NOTES: 1. UNLESS OTHERWISE SPECIFIED ALL DIMENSIONS ARE NOMINAL.
- 2. ALL SPECIFICATIONS ARE SUBJECT TO CHANGE WITHOUT NOTICE AT ANY TIME.
- 3. DIMENSIONS ARE IN INCHES.
- 4. LENGTH TOLERANCE IS ± 1.5% OR ± 3/8", WHICHEVER IS GREATER.