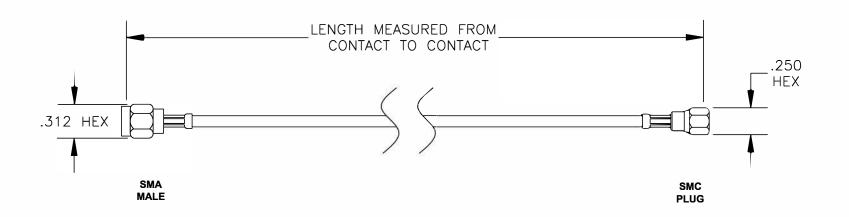

| COMPONENTS | IMPEDANCE |
|------------|-----------|
| SMA MALE   | 50 OHM    |
| SMC PLUG   | 50 OHM    |
| RG174A/U   | 50 OHM    |
|            |           |

| Standard Lengths |                         |
|------------------|-------------------------|
| -12              | 12"                     |
| -24              | 24"                     |
| -36              | 36"                     |
| -48              | 48"                     |
| -60              | 60"                     |
| -XXX             | Custom Length in inches |
|                  |                         |

SIZE A 127 SCALE N/A

- NOTES: 1. UNLESS OTHERWISE SPECIFIED ALL DIMENSIONS ARE NOMINAL.
- 2. ALL SPECIFICATIONS ARE SUBJECT TO CHANGE WITHOUT NOTICE AT ANY TIME.
- 3. DIMENSIONS ARE IN INCHES.
- 4. LENGTH TOLERANCE IS ± 1.5% OR ± 3/8", WHICHEVER IS GREATER.