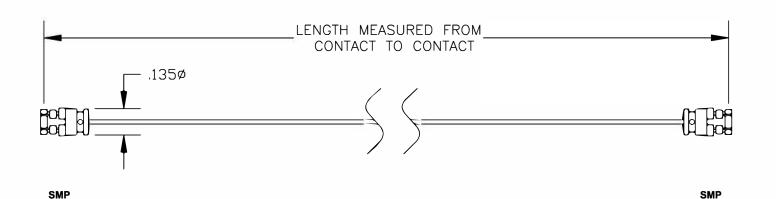

| COMPONENTS | IMPEDANCE |
|------------|-----------|
| SMP FEMALE | 50 OHM    |
| SMP FEMALE | 50 OHM    |
|            | i i       |
|            |           |

**FEMALE** 

| Standard Lengths |                         |
|------------------|-------------------------|
| -12              | 12"                     |
| -24              | 24"                     |
| -36              | 36"                     |
| -48              | 48"                     |
| -60              | 60"                     |
| -XXX             | Custom Length in inches |
|                  |                         |

## NOTES:

- UNLESS OTHERWISE SPECIFIED ALL DIMENSIONS ARE NOMINAL.
  ALL SPECIFICATIONS ARE SUBJECT TO CHANGE WITHOUT NOTICE AT ANY TIME.
  DIMENSIONS ARE IN INCHES.
- 4. LENGTH TOLERANCE IS ± 1.5% OR 3/8", WHICHEVER IS GREATER.