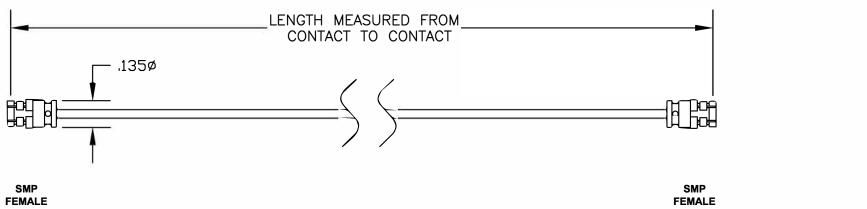

| IMPEDANCE | COMPONENTS |
|-----------|------------|
| 50 OHM    | SMP FEMALE |
| 50 OHM    | SMP FEMALE |
| 50 OHM    | RG405/U    |
| ł         | RG405/0    |

| Standard Lengths |                         |  |
|------------------|-------------------------|--|
| -12              | 12"                     |  |
| -24              | 24"                     |  |
| -36              | 36"                     |  |
| -48              | 48"                     |  |
| -60              | 60"                     |  |
| -XXX             | Custom Length in inches |  |
| 1                |                         |  |

| 8TH FLOOR, BUILDING 1, YONGFU SCIENCE AND TECHNOLOGY<br>CENTER INDUSTRIAL PARK, NANZHA DISTRICT 5,<br>HUMEN,523900, DONGGUAN, GUANGDONG, CHINA                                                                                                  |                                                           |  |  |  |
|-------------------------------------------------------------------------------------------------------------------------------------------------------------------------------------------------------------------------------------------------|-----------------------------------------------------------|--|--|--|
| ebeestock WEBSITE: www.ebeestock.com<br>EMAIL: sales@ebeestock.com                                                                                                                                                                              |                                                           |  |  |  |
| DWG TITLE<br>9 H &&%                                                                                                                                                                                                                            | DES. CABLE ASSEMBLY, RG405/U, SMP FEMALE<br>TO SMP FEMALE |  |  |  |
| SIZE A FSCM NO. 53919                                                                                                                                                                                                                           | CAD FILE 082207 SCALE N/A 127                             |  |  |  |
| NOTES:<br>1. UNLESS OTHERWISE SPECIFIED ALL DIMENSIONS ARE NOMINAL.<br>2. ALL SPECIFICATIONS ARE SUBJECT TO CHANGE WITHOUT NOTICE AT ANY TIME.<br>3. DIMENSIONS ARE IN INCHES.<br>4. LENGTH TOLERANCE IS ± 1.5% OR ±3/8", WHICHEVER IS GREATER. |                                                           |  |  |  |