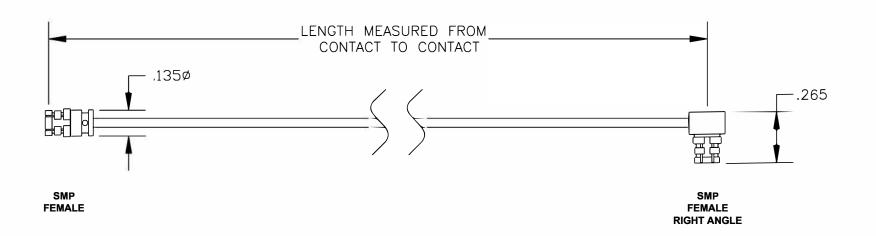

RoHS Compliance Certified

ebeestock

WEBSITE: www.ebeestock.com EMAIL: sales@ebeestock.com

DWG TITLE **ET32247**  DES. CABLE ASSEMBLY,SMP FEMALE TO SMP FEMALE RIGHT ANGLE (LEAD FREE)

**FSCM NO. 53919** REV. A

**CAD FILE 020808** 

SCALE N/A SIZE A 147

NOTES:

- UNLESS OTHERWISE SPECIFIED ALL DIMENSIONS ARE NOMINAL.
  ALL SPECIFICATIONS ARE SUBJECT TO CHANGE WITHOUT NOTICE AT ANY TIME.
- 3. DIMENSIONS ARE IN INCHES.
- 4. LENGTH TOLERANCE IS ± 1.5% OR ± 3/8", WHICHEVER IS GREATER.