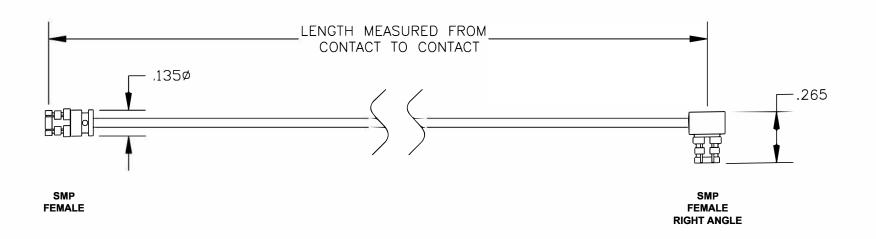

RoHS Compliance Certified

EMAIL: sales@ebeestock.com

DWG TITLE ET32251 DES. CABLE ASSEMBLY, SMP FEMALE TO SMP FEMALE RIGHT ANGLE (LEAD FREE)

**FSCM NO. 53919** REV. A

**CAD FILE 020808** 

SCALE N/A SIZE A 147

NOTES:

- UNLESS OTHERWISE SPECIFIED ALL DIMENSIONS ARE NOMINAL.
  ALL SPECIFICATIONS ARE SUBJECT TO CHANGE WITHOUT NOTICE AT ANY TIME.
- 3. DIMENSIONS ARE IN INCHES.
- 4. LENGTH TOLERANCE IS ± 1.5% OR ± 3/8", WHICHEVER IS GREATER.

| COMPONENTS             | IMPEDANCE |
|------------------------|-----------|
| SMP FEMALE             | 50 OHM    |
| SMP FEMALE RIGHT ANGLE | 50 OHM    |
|                        | j,        |
|                        |           |