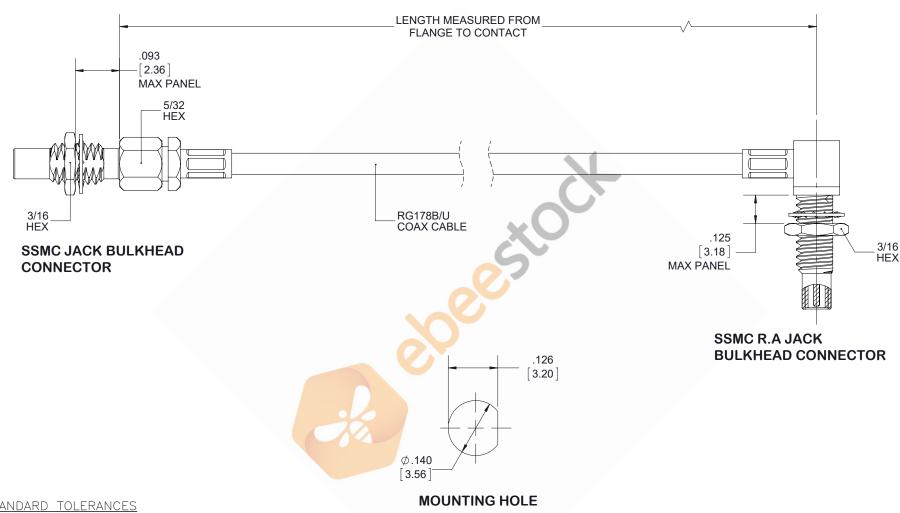

## SSMC Jack Bulkhead to SSMC Jack Right Angle Bulkhead Cable 36 Inch Length Using RG178 Coax

## STANDARD TOLERANCES

 $\pm 0.2$  $\pm 0.01$ .XX XXX.  $\pm 0.005$ 

\*STANDARD TOLERANCES APPLY ONLY TO DIMENSIONS IN INCHES

8TH FLOOR, BUILDING 1, YONGFU SCIENCE AND TECHNOLOGY CENTER INDUSTRIAL PARK, NANZHA DISTRICT 5, HUMEN, 523900, DONGGUAN, GUANGDONG, CHINA

3. DIMENSIONS ARE IN INCHES [mm].

CAGE CODE 53919 **CAD FILE** 082217 SCALE N/A

SIZE A

9999