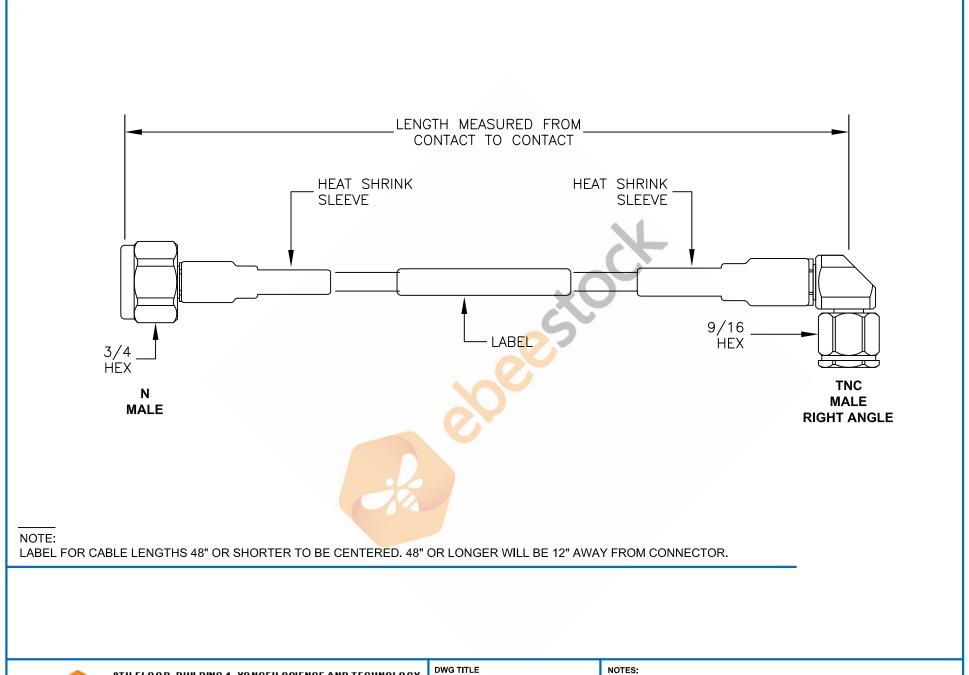

8TH FLOOR, BUILDING 1, YONGFU SCIENCE AND TECHNOLOGY CENTER INDUSTRIAL PARK, NANZHA DISTRICT 5, HUMEN,523900,DONGGUAN, GUANGDONG, CHINA

> WEBSITE: www.ebeestock.com EMAIL: sales@ebeestock.com

| ET33449        | NOTES:  1. UNLESS OTHERWISE SPECIFIED ALL DIMENSIONS ARE NOMINAL.  2. ALL SPECIFICATIONS ARE SUBJECT TO CHANGE WITHOUT NOTICE AT ANY TIME.  3. DIMENSIONS ARE IN INCHES [mm].  4. LENGTH TOLERANCE IS ± 1.5% OR 3/8", WHICHEVER IS GREATER. |           |        |     |
|----------------|---------------------------------------------------------------------------------------------------------------------------------------------------------------------------------------------------------------------------------------------|-----------|--------|-----|
| FSCM NO. 53919 | CAD FILE 100914                                                                                                                                                                                                                             | SCALE N/A | SIZE A | 150 |