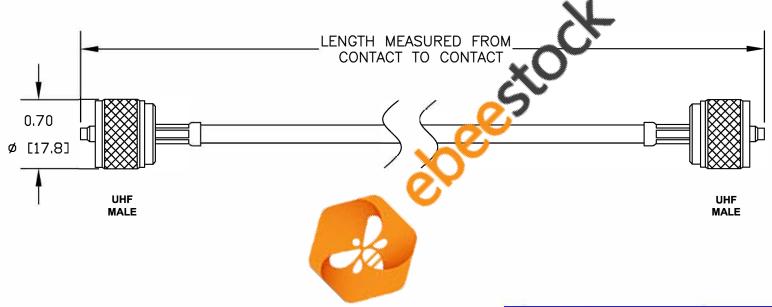

| COMPONENTS | IMPEDANCE |
|------------|-----------|
| UHF MALE   | 50 OHM    |
| UHF MALE   | N/A       |
| RG142B/U   | 50 OHM    |
|            |           |

| Standard Lengths |                         |
|------------------|-------------------------|
| -12              | 12"                     |
| -24              | 24"                     |
| -36              | 36"                     |
| -48              | 48"                     |
| -60              | 60"                     |
| -XXX             | Custom Length in inches |
|                  |                         |

DWG TITLE ET34719 **FSCM NO. 53919**  CABLE ASSEMBLY, RG142/U, UHF MALE TO UHF MALE

CAD FILE 071211 SCALE N/A SIZE A 2231

- 1. UNLESS OTHERWISE SPECIFIED ALL DIMENSIONS ARE NOMINAL.
- 2. ALL SPECIFICATIONS ARE SUBJECT TO CHANGE WITHOUT NOTICE AT ANY TIME.
  3. DIMENSIONS ARE IN INCHES [mm].
  4. LENGTH TOLERANCE IS ± 1.5% OR ±3/8", WHICHEVER IS GREATER