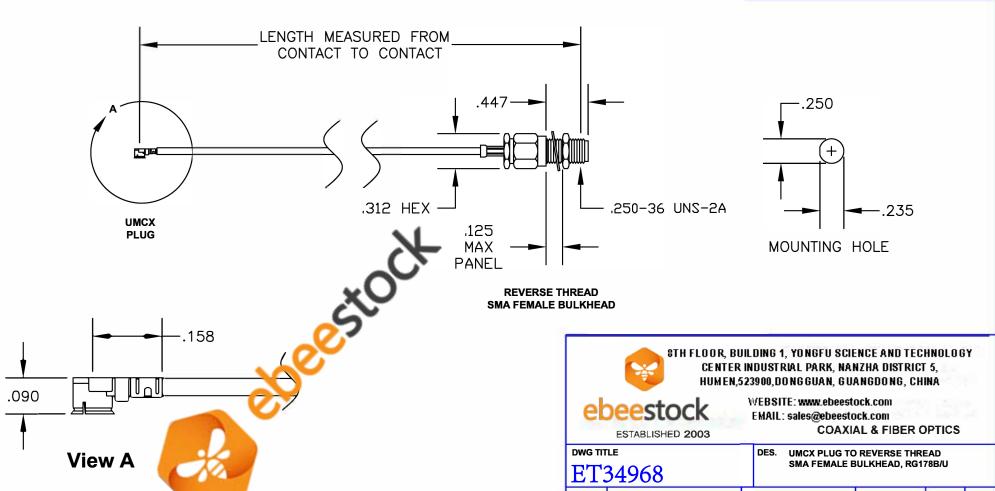

| COMPONENTS                | IMPEDANCE |
|---------------------------|-----------|
| UMCX PLUG                 | 50 OHM    |
| REVERSE THREAD SMA FEMALE | 50 OHM    |
| BULKHEAD                  |           |
| RG178B/U                  | 50 OHM    |

**CAD FILE 032008** 

NOTES: 1. UNLESS OTHERWISE SPECIFIED ALL DIMENSIONS ARE NOMINAL. 2. ALL SPECIFICATIONS ARE SUBJECT TO CHANGE WITHOUT NOTICE AT ANY TIME. 3. DIMENSIONS ARE IN INCHES. 4. LENGTH TOLERANCE IS ± 1.5% OR 3/8", WHICHEVER IS GREATER.