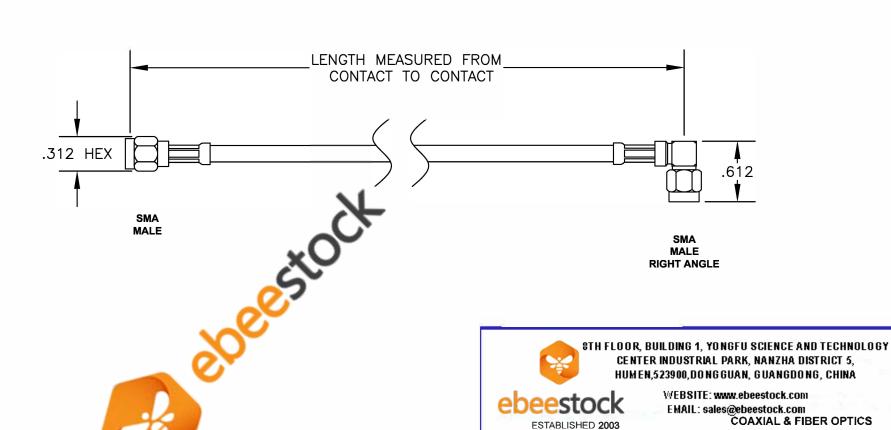

CABLE ASSEMBLY, RG400/U, SMA MALE

**CAD FILE 022908** 

2. ALL SPECIFICATIONS ARE SUBJECT TO CHANGE WITHOUT NOTICE AT ANY TIME.

TO SMA MALE RIGHT ANGLE (LEAD FREE)

SCALE N/A

127

**DWG TITLE** 

SIZE A NOTES: ET35029

3. DIMENSIONS ARE IN INCHES.

**FSCM NO. 53919** 

1. UNLESS OTHERWISE SPECIFIED ALL DIMENSIONS ARE NOMINAL.

4. LENGTH TOLERANCE IS  $\pm$  1.5% OR  $\pm$ 3/8", WHICHEVER IS GREATER

| COMPONENTS           | IMPEDANCE |
|----------------------|-----------|
| SMA MALE             | 50 OHM    |
| SMA MALE RIGHT ANGLE | 50 OHM    |
| RG400/U              | 50 OHM    |
|                      |           |