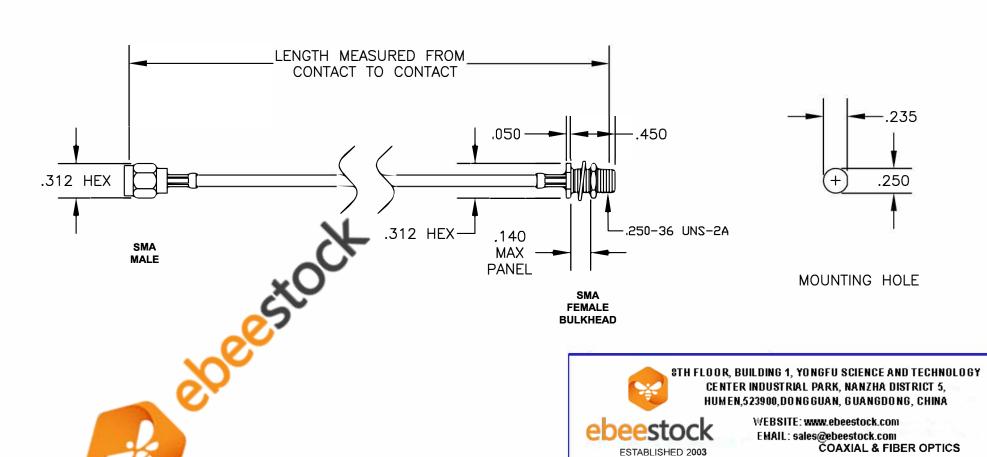

CABLE ASSEMBLY, RG188A/U, SMA MALE

SCALE N/A

127

TO SMA FEMALE BULKHEAD

(LEAD FREE)

**CAD FILE 022908** 

2. ALL SPECIFICATIONS ARE SUBJECT TO CHANGE WITHOUT NOTICE AT ANY TIME.

**DWG TITLE** 

SIZE A NOTES: ET35057

3. DIMENSIONS ARE IN INCHES.

**FSCM NO. 53919** 

1. UNLESS OTHERWISE SPECIFIED ALL DIMENSIONS ARE NOMINAL.

4. LENGTH TOLERANCE IS ± 1.5% OR ±3/8", WHICHEVER IS GREATER.

| COMPONENTS          | IMPEDANCE |
|---------------------|-----------|
| SMA MALE            | 50 OHM    |
| SMA FEMALE BULKHEAD | 50 OHM    |
| RG188A/U            | 50 OHM    |
|                     |           |