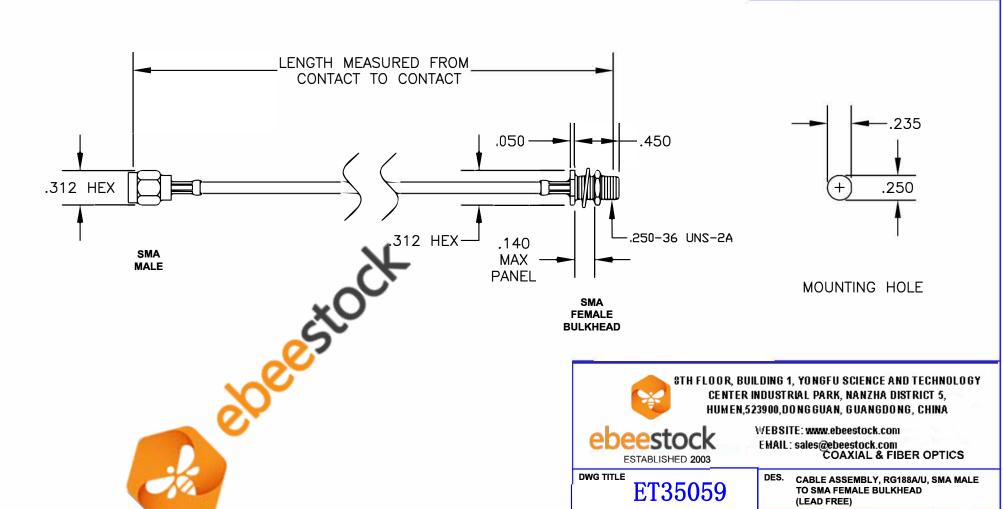

| COMPONENTS          | IMPEDANCE |
|---------------------|-----------|
| SMA MALE            | 50 OHM    |
| SMA FEMALE BULKHEAD | 50 OHM    |
| RG188A/U            | 50 OHM    |
|                     |           |

| Standard Lengths |                         |  |
|------------------|-------------------------|--|
| -12              | 12"                     |  |
| -24              | 24"                     |  |
| -36              | 36"                     |  |
| -48              | 48"                     |  |
| -60              | 60"                     |  |
| -XXX             | Custom Length in inches |  |
|                  |                         |  |

**FSCM NO. 53919** 

3. DIMENSIONS ARE IN INCHES.

1. UNLESS OTHERWISE SPECIFIED ALL DIMENSIONS ARE NOMINAL.

4. LENGTH TOLERANCE IS ± 1.5% OR ±3/8", WHICHEVER IS GREATER.

SIZE A NOTES: **CAD FILE 022908** 

2. ALL SPECIFICATIONS ARE SUBJECT TO CHANGE WITHOUT NOTICE AT ANY TIME.