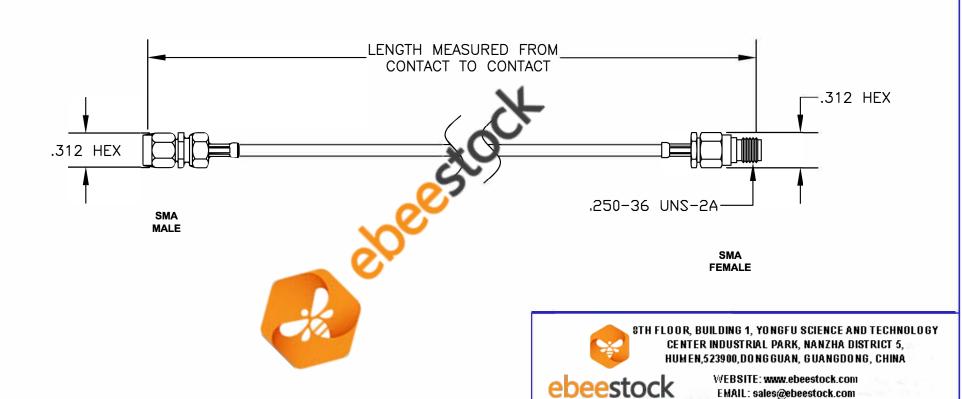

| COMPONENTS | IMPEDANCE |
|------------|-----------|
| SMA MALE   | 50 OHM    |
| SMA FEMALE | 50 OHM    |
| RG178B/U   | 50 OHM    |
|            |           |

|      | Standard Lengths            |
|------|-----------------------------|
| -12  | 12"                         |
| -24  | 24"                         |
| -36  | 36"                         |
| -48  | 48"                         |
| -60  | 60"                         |
| -XXX | Custom Length in inches     |
| 7000 | - actom Longton in interior |

NOTES: 1. UNLESS OTHERWISE SPECIFIED ALL DIMENSIONS ARE NOMINAL.

2. ALL SPECIFICATIONS ARE SUBJECT TO CHANGE WITHOUT NOTICE AT ANY TIME.

**CAD FILE 010507** 

EMAIL: sales@ebeestock.com

TO SMA FEMALE

**COAXIAL & FIBER OPTICS** 

SCALE N/A

127

DES. CABLE ASSEMBLY, RG178B/U, SMA MALE

3. DIMENSIONS ARE IN INCHES.

SIZE A | FSCM NO. 53919

ESTABLISHED 2003

**DWG TITLE** 

ET35069

4. LENGTH TOLERANCE IS ± 1.5% OR ±3/8", WHICHEVER IS GREATER.