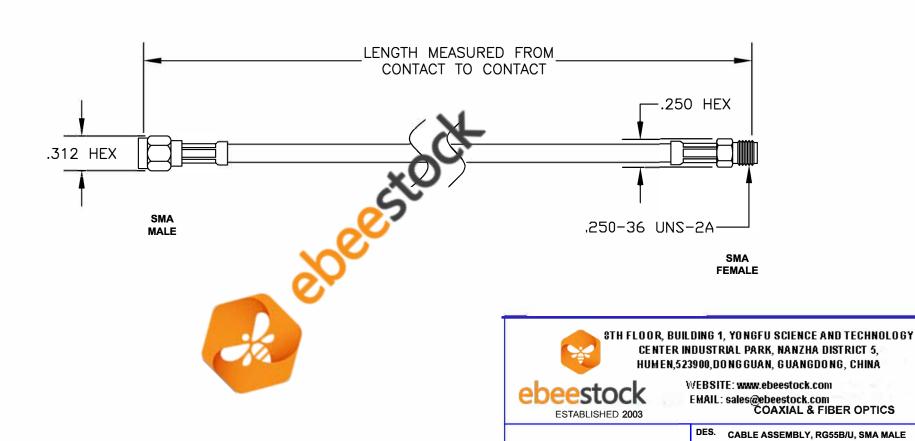

| COMPONENTS | IMPEDANCE |
|------------|-----------|
| SMA MALE   | 50 OHM    |
| SMA FEMALE | 50 OHM    |
| RG55B/U    | 53.5 OHM  |
|            |           |

| Standard Lengths |                         |
|------------------|-------------------------|
| -12              | 12"                     |
| -24              | 24"                     |
| -36              | 36"                     |
| -48              | 48"                     |
| -60              | 60"                     |
| -XXX             | Custom Length in inches |
|                  |                         |

TO SMA FEMALE

SCALE N/A

127

**CAD FILE 010507** 

2. ALL SPECIFICATIONS ARE SUBJECT TO CHANGE WITHOUT NOTICE AT ANY TIME.

DWG TITLE ET35111

3. DIMENSIONS ARE IN INCHES.

SIZE A

NOTES:

**FSCM NO. 53919** 

1. UNLESS OTHERWISE SPECIFIED ALL DIMENSIONS ARE NOMINAL.

4. LENGTH TOLERANCE IS ± 1.5% OR ±3/8", WHICHEVER IS GREATER.