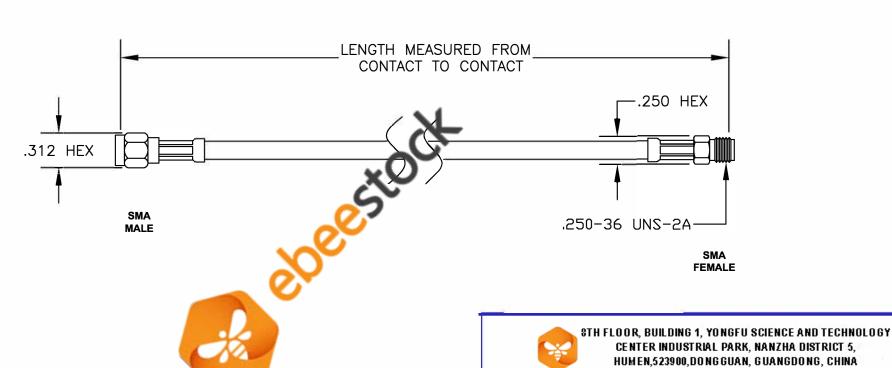

| COMPONENTS | IMPEDANCE |
|------------|-----------|
| SMA MALE   | 50 OHM    |
| SMA FEMALE | 50 OHM    |
| RG55B/U    | 53.5 OHM  |
|            |           |

| Standard Lengths |                         |
|------------------|-------------------------|
| -12              | 12"                     |
| -24              | 24"                     |
| -36              | 36"                     |
| -48              | 48"                     |
| -60              | 60"                     |
| -XXX             | Custom Length in inches |
|                  |                         |

SCALE N/A

127

NOTES:

- 1. UNLESS OTHERWISE SPECIFIED ALL DIMENSIONS ARE NOMINAL.
- 2. ALL SPECIFICATIONS ARE SUBJECT TO CHANGE WITHOUT NOTICE AT ANY TIME.
- 3. DIMENSIONS ARE IN INCHES.
- 4. LENGTH TOLERANCE IS ± 1.5% OR ±3/8", WHICHEVER IS GREATER.