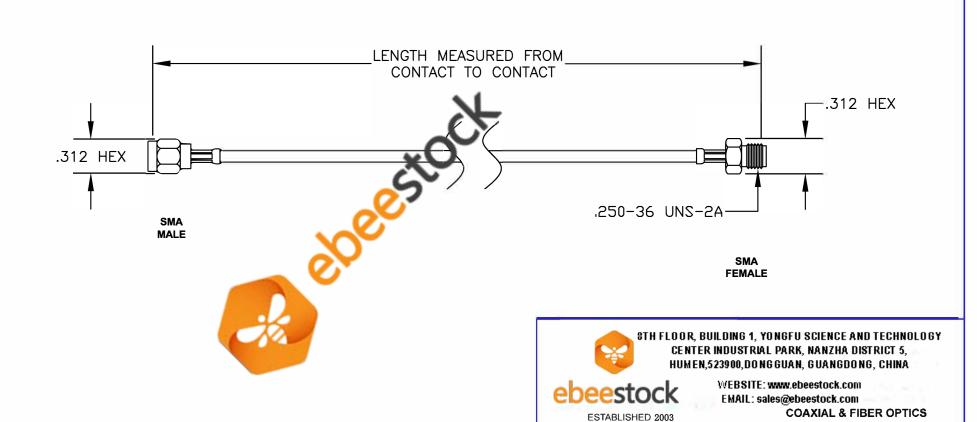

| COMPONENTS | IMPEDANCE |
|------------|-----------|
| SMA MALE   | 50 OHM    |
| SMA FEMALE | 50 OHM    |
| RG179B/U   | 75 OHM    |
|            |           |

| Standard Lengths        |  |
|-------------------------|--|
| 12"                     |  |
| 24"                     |  |
| 36"                     |  |
| 48"                     |  |
| 60"                     |  |
| Custom Length in inches |  |
|                         |  |

DES. CABLE ASSEMBLY, RG179B/U, SMA MALE

SCALE N/A

127

TO SMA FEMALE

**CAD FILE 010507** 

2. ALL SPECIFICATIONS ARE SUBJECT TO CHANGE WITHOUT NOTICE AT ANY TIME.

NOTES: 1. UNLESS OTHERWISE SPECIFIED ALL DIMENSIONS ARE NOMINAL.

4. LENGTH TOLERANCE IS ± 1.5% OR ±3/8", WHICHEVER IS GREATER.

**DWG TITLE** 

ET35124

SIZE A FSCM NO. 53919

3. DIMENSIONS ARE IN INCHES.