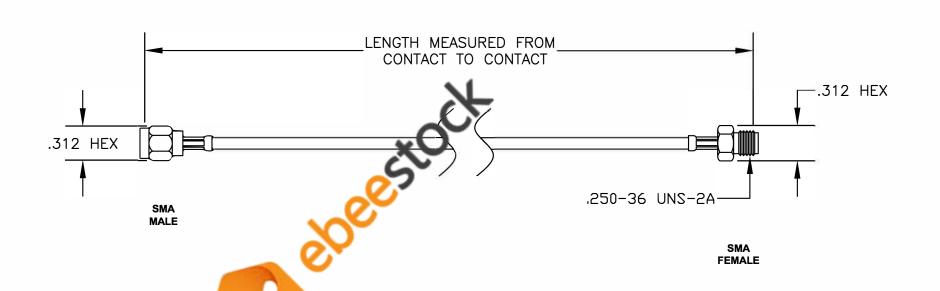

| COMPONENTS | IMPEDANCE |
|------------|-----------|
| SMA MALE   | 50 OHM    |
| SMA FEMALE | 50 OHM    |
| RG179B/U   | 75 OHM    |
|            |           |

| m Length in inches |
|--------------------|
|                    |

**COAXIAL & FIBER OPTICS** 

SCALE N/A

127

**DWG TITLE** 

DES. CABLE ASSEMBLY, RG179B/U, SMA MALE TO SMA FEMALE

**CAD FILE 010507** 

SIZE A | FSCM NO. 53919 NOTES: 1. UNLESS OTHERWISE SPECIFIED ALL DIMENSIONS ARE NOMINAL.

- 2. ALL SPECIFICATIONS ARE SUBJECT TO CHANGE WITHOUT NOTICE AT ANY TIME.
- 3. DIMENSIONS ARE IN INCHES.
- 4. LENGTH TOLERANCE IS ± 1.5% OR ±3/8", WHICHEVER IS GREATER.