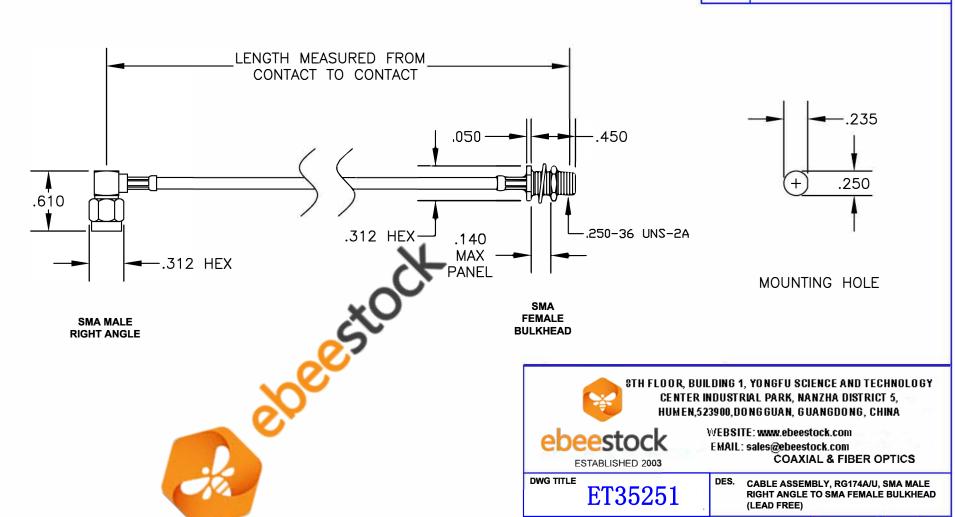

| COMPONENTS           | IMPEDANCE |
|----------------------|-----------|
| SMA MALE RIGHT ANGLE | 50 OHM    |
| SMA FEMALE BULKHEAD  | 50 OHM    |
| RG174A/U             | 50 OHM    |
| 2                    |           |

**FSCM NO. 53919** 

3. DIMENSIONS ARE IN INCHES.

1. UNLESS OTHERWISE SPECIFIED ALL DIMENSIONS ARE NOMINAL.

4. LENGTH TOLERANCE IS ± 1.5% OR ±3/8", WHICHEVER IS GREATER.

SIZE A NOTES: **CAD FILE 022908** 

2. ALL SPECIFICATIONS ARE SUBJECT TO CHANGE WITHOUT NOTICE AT ANY TIME.