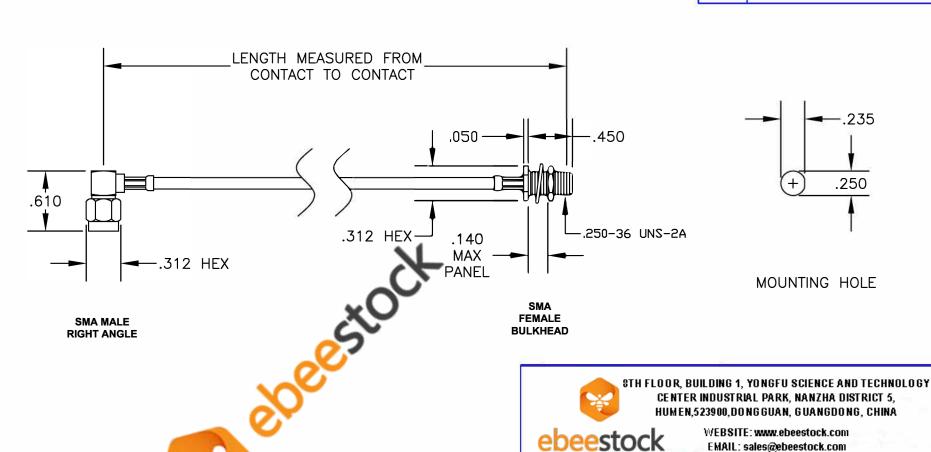

| COMPONENTS           | IMPEDANCE |
|----------------------|-----------|
| SMA MALE RIGHT ANGLE | 50 OHM    |
| SMA FEMALE BULKHEAD  | 50 OHM    |
| RG174A/U             | 50 OHM    |
| 2                    |           |

**COAXIAL & FIBER OPTICS** 

CABLE ASSEMBLY, RG174A/U, SMA MALE

RIGHT ANGLE TO SMA FEMALE BULKHEAD

SCALE N/A

127

SIZE A NOTES:

**DWG TITLE** 

1. UNLESS OTHERWISE SPECIFIED ALL DIMENSIONS ARE NOMINAL.

2. ALL SPECIFICATIONS ARE SUBJECT TO CHANGE WITHOUT NOTICE AT ANY TIME.

(LEAD FREE)

**CAD FILE 022908** 

3. DIMENSIONS ARE IN INCHES.

ESTABLISHED 2003

ET35252

**FSCM NO. 53919** 

4. LENGTH TOLERANCE IS ± 1.5% OR ±3/8", WHICHEVER IS GREATER.