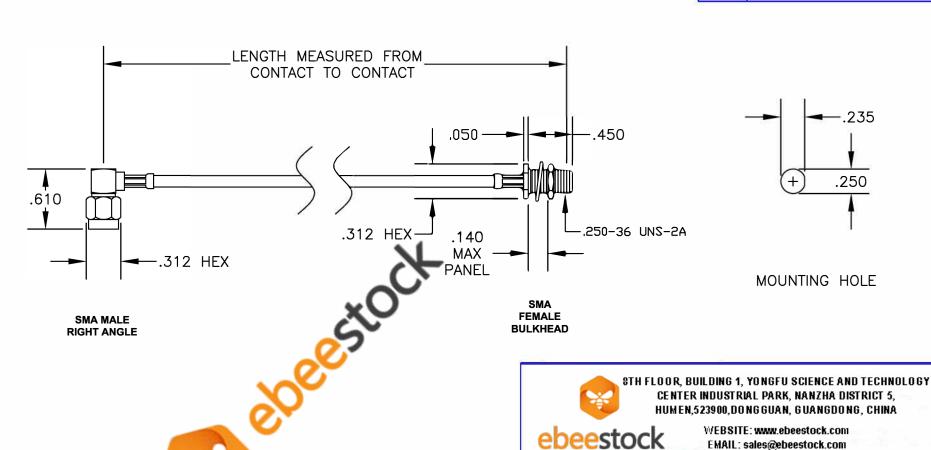

| COMPONENTS           | IMPEDANCE |
|----------------------|-----------|
| SMA MALE RIGHT ANGLE | 50 OHM    |
| SMA FEMALE BULKHEAD  | 50 OHM    |
| RG174A/U             | 50 OHM    |
|                      | 1         |

**COAXIAL & FIBER OPTICS** 

CABLE ASSEMBLY, RG174A/U, SMA MALE

RIGHT ANGLE TO SMA FEMALE BULKHEAD

SCALE N/A

127

(LEAD FREE)

**CAD FILE 022908** 

2. ALL SPECIFICATIONS ARE SUBJECT TO CHANGE WITHOUT NOTICE AT ANY TIME.

ESTABLISHED 2003

ET35254

**FSCM NO. 53919** 

3. DIMENSIONS ARE IN INCHES.

1. UNLESS OTHERWISE SPECIFIED ALL DIMENSIONS ARE NOMINAL.

4. LENGTH TOLERANCE IS ± 1.5% OR ±3/8", WHICHEVER IS GREATER.

**DWG TITLE** 

SIZE A NOTES: