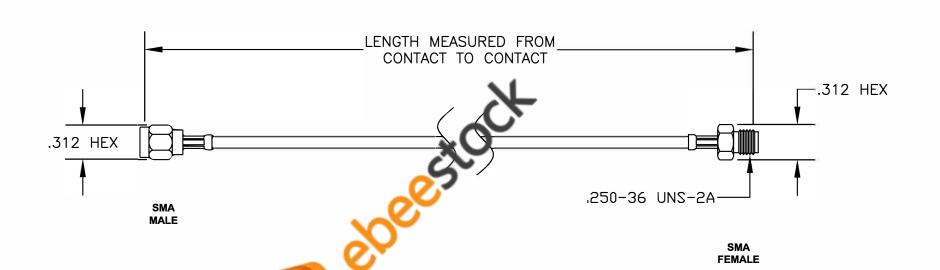

| COMPONENTS | IMPEDANCE |
|------------|-----------|
| SMA MALE   | 50 OHM    |
| SMA FEMALE | 50 OHM    |
| RG316-DS   | 50 OHM    |
|            |           |

| 12"<br>24"<br>36"       |
|-------------------------|
|                         |
| 36"                     |
|                         |
| 48"                     |
| 60"                     |
| Custom Length in inches |
|                         |

DES. CABLE ASSEMBLY, RG316-DS, SMA MALE TO SMA FEMALE (LEAD FREE)

B100001

NOTES:

SIZE A

- 1. UNLESS OTHERWISE SPECIFIED ALL DIMENSIONS ARE NOMINAL.
- 2. ALL SPECIFICATIONS ARE SUBJECT TO CHANGE WITHOUT NOTICE AT ANY TIME.