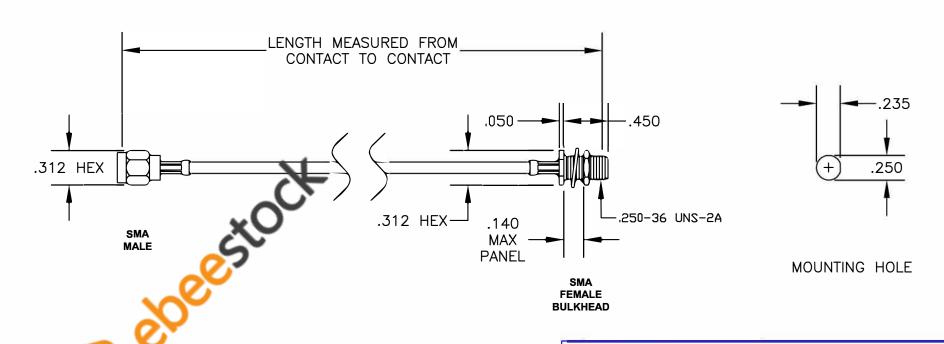

| COMPONENTS          | IMPEDANCE |
|---------------------|-----------|
| SMA MALE            | 50 OHM    |
| SMA FEMALE BULKHEAD | 50 OHM    |
| RG174A/U            | 50 OHM    |
|                     |           |

| Standard Lengths |                         |  |
|------------------|-------------------------|--|
| -12              | 12"                     |  |
| -24              | 24"                     |  |
| -36              | 36"                     |  |
| -48              | 48"                     |  |
| -60              | 60"                     |  |
| -XXX             | Custom Length in inches |  |
|                  |                         |  |

ebeestock **ESTABLISHED 2003** 

EMAIL: sales@ebeestock.com

042309

**COAXIAL & FIBER OPTICS** 

**DWG TITLE** ET35323

CABLE ASSEMBLY, RG174A/U, SMA MALE TO SMA FEMALE BULKHEAD

SCALE N/A

NOTES: 1. UNLESS OTHERWISE SPECIFIED ALL DIMENSIONS ARE NOMINAL.

2. ALL SPECIFICATIONS ARE SUBJECT TO CHANGE WITHOUT NOTICE AT ANY TIME.

CAD FILE

3. DIMENSIONS ARE IN INCHES.

**FSCM NO. 53919** 

4. LENGTH TOLERANCE IS ± 1.5% OR ±3/8", WHICHEVER IS GREATER.