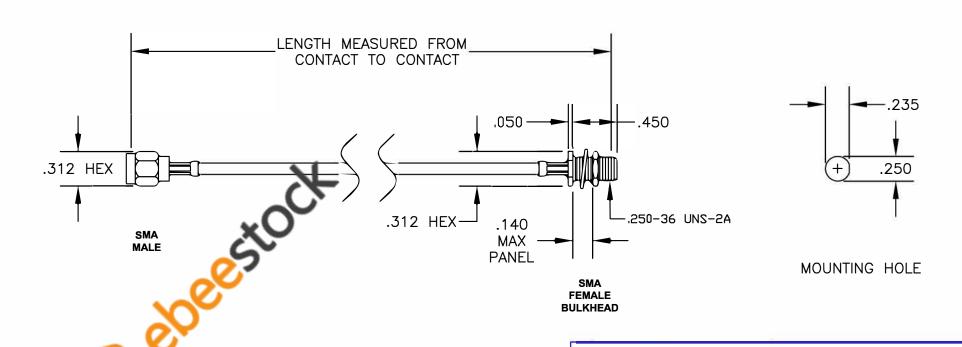

| COMPONENTS          | IMPEDANCE |
|---------------------|-----------|
| SMA MALE            | 50 OHM    |
| SMA FEMALE BULKHEAD | 50 OHM    |
| RG174A/U            | 50 OHM    |
|                     |           |

DWG TITLE

TO SMA FEMALE BULKHEAD

DES. CABLE ASSEMBLY, RG174A/U, SMA MALE TO SMA FEMALE BULKHEAD

SIZE A FSCM NO. 53919

CAD FILE 042309 SCALE N/A 127

8TH FLOOR, BUILDING 1, YONGFU SCIENCE AND TECHNOLOGY CENTER INDUSTRIAL PARK, NANZHA DISTRICT 5, HUMEN,523900, DONG GUAN, GUANGDONG, CHINA

> WEBSITE: www.ebeestock.com EMAIL: sales@ebeestock.com

NOTES: 1. UNLESS OTHERWISE SPECIFIED ALL DIMENSIONS ARE NOMINAL.

- 2. ALL SPECIFICATIONS ARE SUBJECT TO CHANGE WITHOUT NOTICE AT ANY TIME.
- 3. DIMENSIONS ARE IN INCHES.

ebeestock

4. LENGTH TOLERANCE IS ± 1.5% OR ±3/8", WHICHEVER IS GREATER.